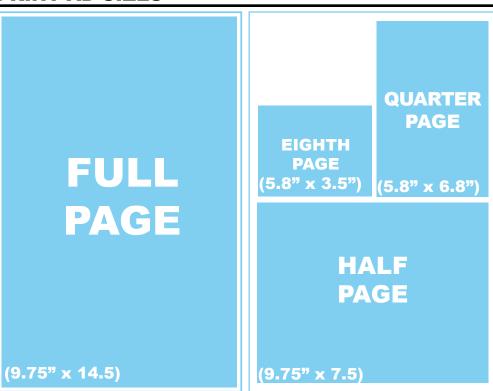

#### **PRINT AD SIZES**

| Ad Size      | Rate     |
|--------------|----------|
| Full Page    | \$275.00 |
| Half Page    | \$180.00 |
| Quarter Page | \$100.00 |
| Eighth page  | \$75.00  |
|              |          |